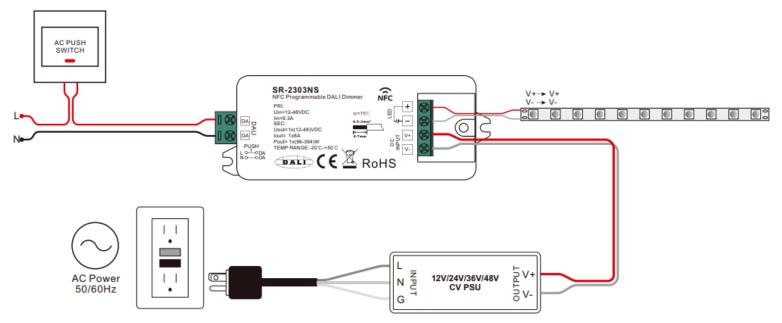

| 95*37*20 (L*W*H) |
| Safety &<br>Warnings | DO NOT install with power applied to device. DO NOT expose the device to moisture.                                                                                                                                                                                      |                  |
| Operation            | DALI Address Assigned by DALI Masters<br>This product is designed with 1 DALI address input and 1 channel output, DALI address is assigned by DALI Master controller automatically, please refer to user manuals of<br>compatible DALI Masters for specific operations. |                  |

# Wiring Diagram





# Wiring Diagram

1.Control by DALI master



#### 2. Control by AC push switch