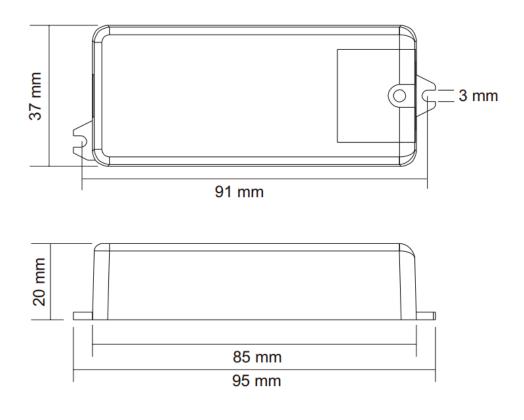

| CE ( |  |
|------|--|
|------|--|

|                      |                                                                                                                                                                                                                                                                         | SR-2303NS        |
|----------------------|-------------------------------------------------------------------------------------------------------------------------------------------------------------------------------------------------------------------------------------------------------------------------|------------------|
| Product Data         | Input Voltage                                                                                                                                                                                                                                                           | 12-48VDC         |
|                      | Output Current                                                                                                                                                                                                                                                          | 1x8A             |
|                      | Output Power                                                                                                                                                                                                                                                            | 1x(96-384)W      |
|                      | Remarks                                                                                                                                                                                                                                                                 | Constant Voltage |
|                      | DALI Consumption                                                                                                                                                                                                                                                        | 2mA              |
|                      | Dimming Range                                                                                                                                                                                                                                                           | 0.1%-100%        |
|                      | Ambient Temperature                                                                                                                                                                                                                                                     | -20°C~+50°C      |
|                      | Dimensions                                                                                                                                                                                                                                                              | 95*37*20 (L*W*H) |
| Safety &<br>Warnings | DO NOT install with power applied to device. DO NOT expose the device to moisture.                                                                                                                                                                                      |                  |
| Operation            | DALI Address Assigned by DALI Masters<br>This product is designed with 1 DALI address input and 1 channel output, DALI address is assigned by DALI Master controller automatically, please refer to user manuals of<br>compatible DALI Masters for specific operations. |                  |