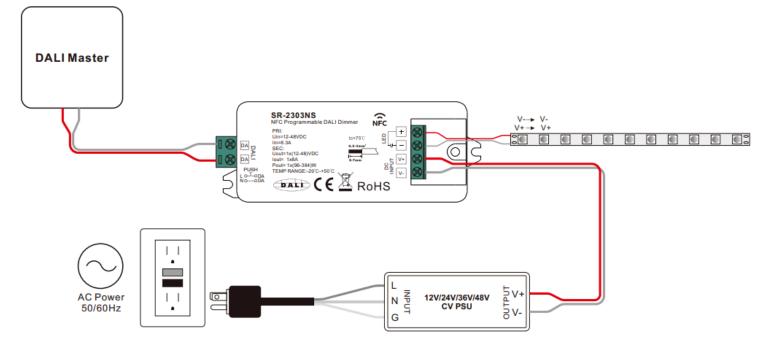

| 95*37*20 (L*W*H) |
| Safety &<br>Warnings | DO NOT install with power applied to device. DO NOT expose the device to moisture.                                                                                                                                                                                      |                  |
| Operation            | DALI Address Assigned by DALI Masters<br>This product is designed with 1 DALI address input and 1 channel output, DALI address is assigned by DALI Master controller automatically, please refer to user manuals of<br>compatible DALI Masters for specific operations. |                  |

# Wiring Diagram





# Wiring Diagram

1.Control by DALI master



#### 2. Control by AC push switch